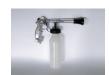

Air pressure regulator

The bottle lid has an extra screw thread (patented), to which our 600 and 1000 ml Tex-Spray bottles can be connected.