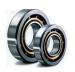

## **CHARACTERISTICS**

Ultra-reliable, high-tech motor bearings assembly.

Easy removable brush.

Multi-directional air inlet 360°:

- better stability on horizontal surfaces
- better flexibility inside a vehicle