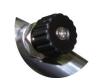

The Brush Black Booster is equipped with a new high-tech motor which guarantees less down time.

## **CHARACTERISTICS**

Ultra-reliable, high-tech motor bearings assembly.

Easy removable brush.

Multi-directional air inlet 360°:

- better stability on horizontal surfaces
- better flexibility inside a vehicle