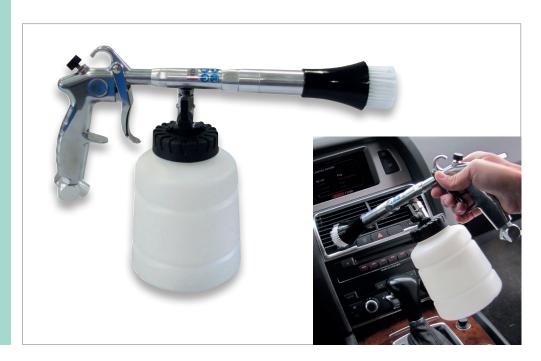

The Brush Black Booster is equipped with a new high-tech motor which guarantees less down time.

## **CHARACTERISTICS**

Ultra-reliable, high-tech motor bearings assembly.

Easy removable brush.

Multi-directional air inlet 360°:

- better stability on horizontal surfaces
- better flexibility inside a vehicle

Air pressure regulator

The bottle lid has an extra screw thread (patented), to which our 600 and 1000 ml Tex-Spray bottles can be connected.

## FIELDS OF APPLICATION

Very efficient for removing dirt, dust, fat etc. on places or materials that are difficult to clean:

- interior of cars, motorcycles, boats
- vent holes and airco
- dashboard

- carpets (textile and synthetics)
- around car and back seats
- around gear stick

- beneath car hood and gate stops
- glove and storage compartments
- wheel rims