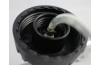

The Brush Black Booster is equipped with a new high-tech motor which guarantees less down time.

## **CHARACTERISTICS**

Ultra-reliable, high-tech motor bearings assembly.

Easy removable brush.

Multi-directional air inlet 360°:

- better stability on horizontal surfaces
- better flexibility inside a vehicle